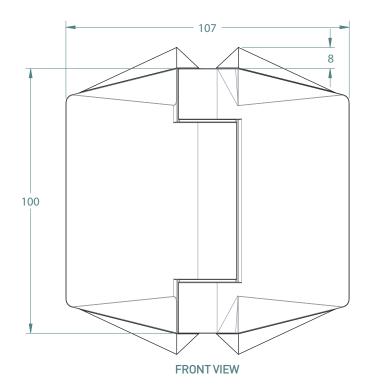

## MODEL 120PGG

#### TO ORDER SPECIFY:

- 120PGGP POLISHED FINISH
- 120PGGS BRUSHED FINISH
- 120PGGB BLACK FINISH

**TOP VIEW** 