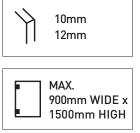

# GLASS PREPARATION 120, 220 & 320 SERIES HINGE GLASS TO GLASS

GLASS CUT-OUT TOP AND BOTTOM (ALL DIMENSIONS IN MILLIMETERS)

27