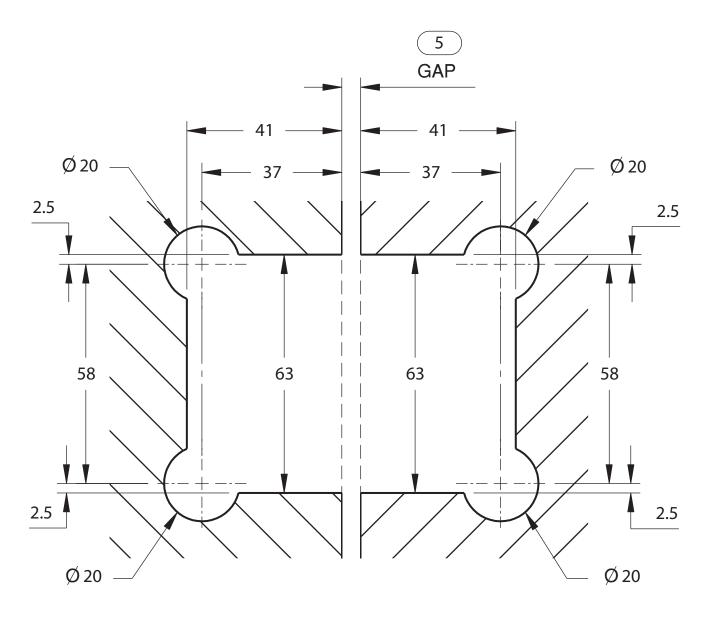

# GLASS PREPARATION 120, 220 & 320 SERIES HINGE GLASS TO GLASS

GLASS CUT-OUT TOP AND BOTTOM (ALL DIMENSIONS IN MILLIMETERS)

27