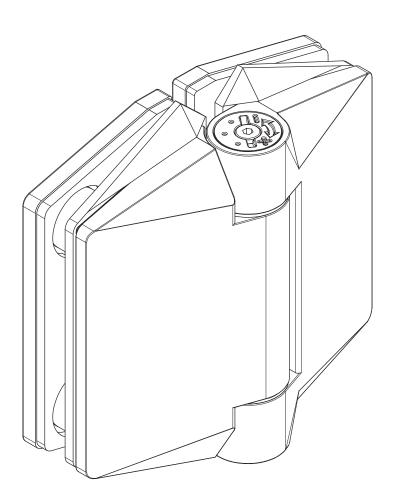

## MODEL 120PGG

#### TO ORDER SPECIFY:

- 120PGGP POLISHED FINISH
- 120PGGS BRUSHED FINISH
- 120PGGB BLACK FINISH

**TOP VIEW** 