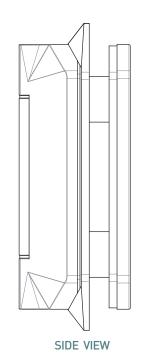

## MODEL 120PGG

#### TO ORDER SPECIFY:

- 120PGGP POLISHED FINISH
- 120PGGS BRUSHED FINISH
- 120PGGB BLACK FINISH

**TOP VIEW** 