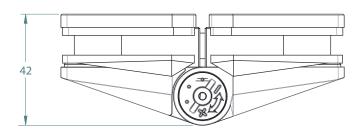

#### TO ORDER SPECIFY:

- 120PGGP POLISHED FINISH
- 120PGGS BRUSHED FINISH
- 120PGGB BLACK FINISH

**TOP VIEW** 