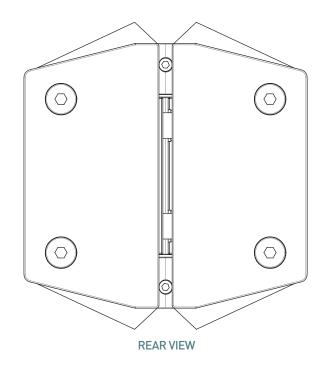

### 120 SERIES POOL HINGE

- SELF-CLOSING SAFETY HINGE FOR GLASS POOL FENCING
- TO BE USED WITH CHILD PROOF SAFETY LATCH
- COMPLIES WITH AUSTRALIAN STANDARDS FOR POOL GATE HARDWARE
- NATA ACCREDITED AND INDEPENDENTLY TESTED TO 10'000 CYCLES (NATA = NATIONAL ASSOCIATION OF TESTING AUTHORITIES AUSTRALIA)

## MODEL 120PGG